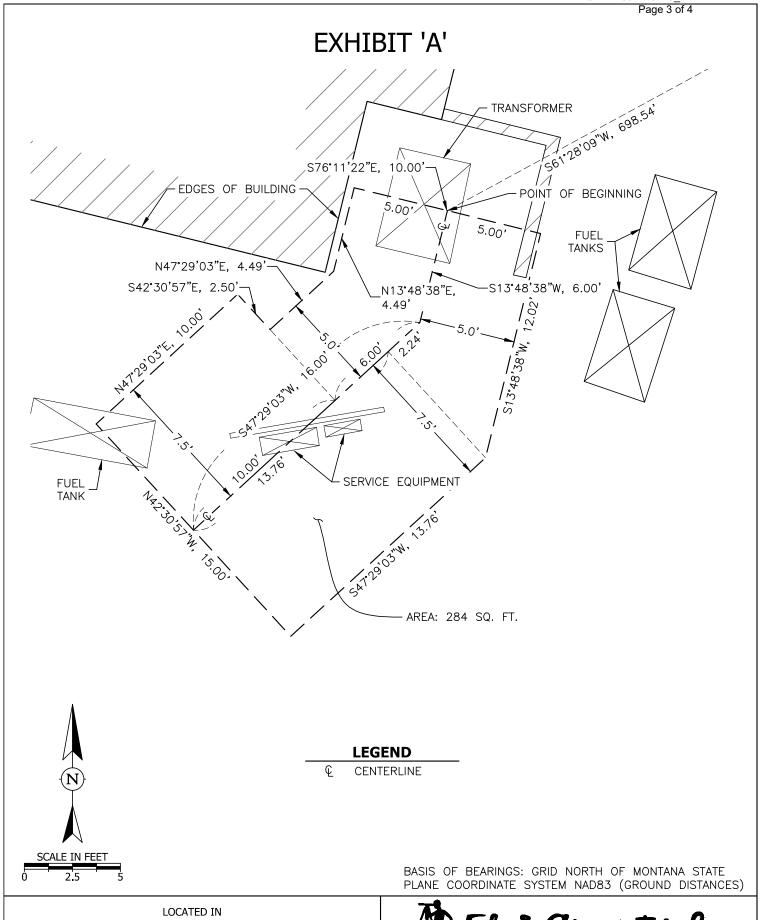

# EXHIBIT 'A'

### **LEGEND**

SECTION CORNER, SECTIONS 32 AND 33 (NO MONUMENT FOUND OR SET)

FOUND 1" IRON PIPE, CLOSING CORNER, SECTIONS 3 AND 4

R/W RIGHT-OF-WAY

BASIS OF BEARINGS: GRID NORTH OF MONTANA STATE PLANE COORDINATE SYSTEM NAD83 (GROUND DISTANCES)

#### LEGAL DESCRIPTION

A TRACT OF LAND, BEING A PORTION OF THE NORTHEAST ONE—QUARTER (NE1/4) OF SECTION 4, TOWNSHIP 24 NORTH, RANGE 19 WEST, PRINCIPAL MERIDIAN MONTANA; LAKE COUNTY, MONTANA; BEING MORE PARTICULARLY DESCRIBED AS FOLLOWS:

COMMENCING AT THE NORTHEASTERLY SECTION CORNER OF SAID SECTION 4; THENCE N87°09'35"W ALONG THE LINE COMMON TO SAID SECTION 4 AND SECTION 33 OF TOWNSHIP 25 NORTH, RANGE 19 WEST, 553.25 FEET TO THE SECTION CORNER COMMON TO SAID SECTION 33 AND SECTION 32 OF LAST SAID TOWNSHIP AND RANGE; THENCE S61°28'09"W, 698.54 FEET TO THE POINT OF BEGINNING; THENCE THE FOLLOWING NINE (9) COURSES AROUND THE PERIMETER OF SAID TRACT: 1) S76°11'22"E, 5.00 FEET; 2) S13°48'38"W, 12.02 FEET; 3) S47°29'03"W, 13.76 FEET; 4) N42°30'57"W, 15.00 FEET; 5) N47°29'03"E, 10.00 FEET; 6) S42°30'57"E, 2.50 FEET; 7) N47°29'03"E, 4.49 FEET; 8) N13°48'38"E, 4.49 FEET; 9) S76°11'22"E A DISTANCE OF 5.00 FEET TO THE POINT OF BEGINNING; CONTAINING 284 SQUARE FEET, MORE OR LESS, FURTHER SUBJECT TO EASEMENTS OF RECORD OR APPARENT.