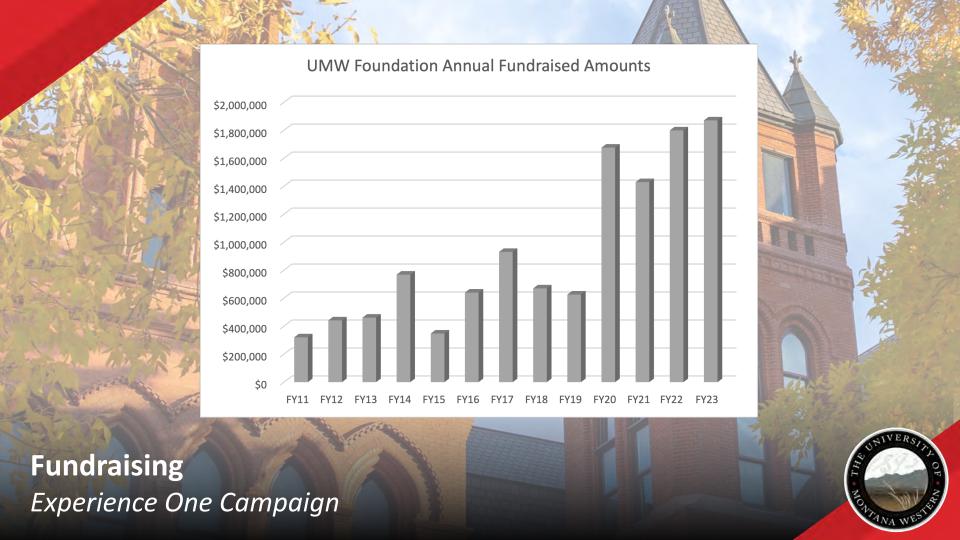

University of Montana Western

Innovations & Partners in Delivering Education

Providing degree completion options in MT communities

Where do our Montana students come from?

Our students choose UMW because it provides the unique experience they are seeking.