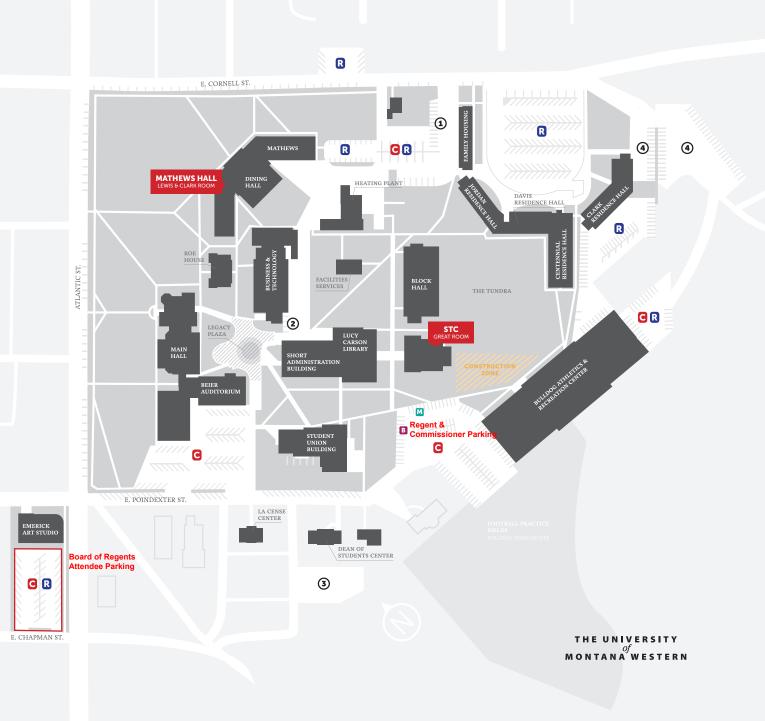

PARKING AREAS

- (1) RESERVED FAMILY HOUSING
- 2 RESERVED/ELECTRIC VEHICLES
- **3** UMW MOTOR POOL
- MONTANA YOUTH CHALLENGE
- COMMUTER
- **R** RESIDENT
- **B** COMMISIONER & BOARD RESERVED PARKING
- M OCHE MEDIA
- BOARD OF REGENTS ATTENDEE PARKING

# BULLDOG ATHLETICS & RECREATION CENTER (BARC)

- STRAUGH GYMNASIUM KELTZ ARENA
- DEAN OF STUDENTS CENTER
  - COUNSELING
  - DISABILITY SERVICES

### MATHEWS RESIDENCE HALL

• HERITAGE ROOM LEWIS & CLARK ROOM

#### ROE HOUSE

- CHANCELLOR'S OFFICE
- UMW COMMUNICATIONS
- UMW FOUNDATION

## SHORT ADMINISTRATION BUILDING

- ADMISSIONS
- REGISTRAR
- BUSINESS OFFICE • FINANCIAL AID

### STUDENT UNION BUILDING (SUB)

- BULLDOG LIFE & GUEST SERVICES

  - CAMPUS BOOKSTORE
  - ASUMW/STUDENT SENATE
- THE CUP COFFEE HOUSE

### SWSGOOD TECHNOLOGY CENTER

- VETERANS & MILITARY EXCHANGE
- GREAT ROOM