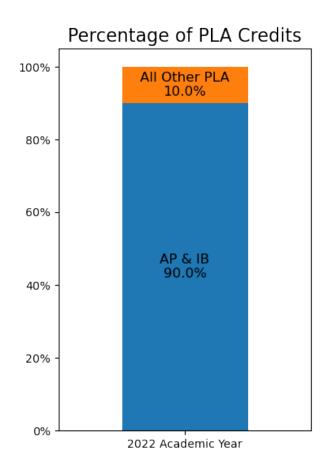

# **PLA in Montana**

| PLA Credits                              | Fall 2021 | Spring 2022 | Fall 2022 | Spring 2023 |
|------------------------------------------|-----------|-------------|-----------|-------------|
| Advanced Placement (AP)                  | 6522      | 6135        | 6354      | 5888        |
| International Baccalaureate (IB)         | 615       | 586         | 586       | 547         |
| American Council on Education (ACE)      | 16        | 16          | 16        | 15          |
| Challenge                                | 112       | 103         | 82        | 70          |
| College-Level Examination Program (CLEP) | 199       | 170         | 140       | 121         |
| Military                                 | 292       | 263         | 259       | 248         |
| Other                                    | 344       | 338         | 278       | 253         |
| Total                                    | 8100      | 7611        | 7715      | 7142        |