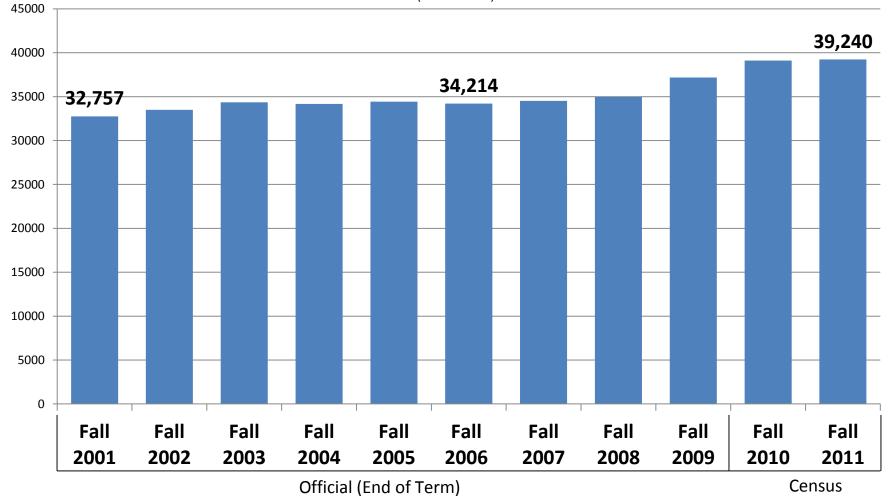

# Student FTE, 2001 to 2011

Fall Semesters (includes CC's)

# **STUDENT FTE by Residency & Level**

| Decidency & Loyal          | 15th Da   | 15th Day Count |      | DIFF  |   |
|----------------------------|-----------|----------------|------|-------|---|
| Residency & Level          | Fall 2010 | Fall 2011      | #    | %     |   |
| Resident Undergraduate     | 28,499    | 28,276         | -223 | -0.8% | I |
| Resident Graduate          | 2,285     | 2,294          | 9    | 0.4%  | 1 |
| Non-resident Undergraduate | 5,514     | 5,795          | 282  | 5.1%  | 1 |
| WUE                        | 2,067     | 2,061          | -6   | -0.3% | Ţ |
| Non-resident Graduate      | 753       | 814            | 60.7 | 8.1%  |   |
| Total                      | 39,118    | 39,240         | 123  | 0.3%  |   |

# **STUDENT FTE by Institution Type**

|                        | 15 Day    | v Count   | DIFF |       |   |
|------------------------|-----------|-----------|------|-------|---|
| Institution Type       | Fall 2010 | Fall 2011 | #    | %     |   |
| Doctoral<br>(UM & MSU) | 22,844    | 23,157    | 313  | 1.4%  | 1 |
| 4-year<br>(BA/MA)      | 7,814     | 7,728     | -85  | -1.1% |   |
| 2-year<br>(COTs, CC's) | 8,460     | 8,355     | -105 | -1.2% |   |
| Total                  | 39,118    | 39,240    | 123  | 0.3%  |   |

\*MCC & DCC data for Fall 2010 is end-of-term